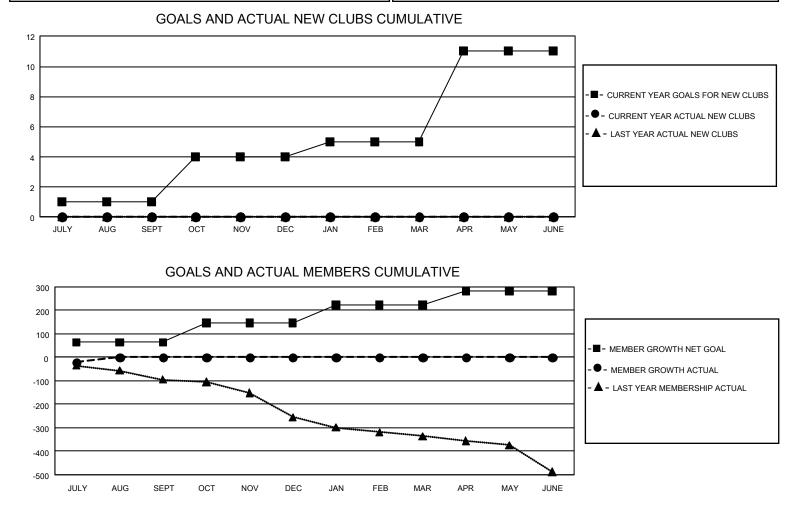

## GAT MONTHLY MEMBERSHIP PROGRESS REPORT

GMT Constitutional Area 1, Group G

REPORT DOES NOT INCLUDE CLUBS IN UNDISTRICTED AREAS.

| Clubs         |               |             |               | Members               |                        |                         |                                                    |  |  |
|---------------|---------------|-------------|---------------|-----------------------|------------------------|-------------------------|----------------------------------------------------|--|--|
|               | RESULTS FOR   | R 2021-2022 |               | RESULTS FOR 2021-2022 |                        |                         |                                                    |  |  |
| QUARTER       | NEW CLUB GOAL | NEW CLUBS   | DROPPED CLUBS | QUARTER               | BER GROWTH NET<br>GOAL | MEMBER GROWTH<br>ACTUAL | DROPPED<br>MEMBERS ACTUAL<br>(including transfers) |  |  |
| JULY/AUG/SEPT | 3             | 0           | 8             | JULY/AUG/SEPT         | 64                     | 39                      | 55                                                 |  |  |
| OCT/NOV/DEC   | 9             | 0           | 0             | OCT/NOV/DEC           | 83                     | 0                       | 0                                                  |  |  |
| JAN/FEB/MAR   | 3             | 0           | 0             | JAN/FEB/MAR           | 77                     | 0                       | 0                                                  |  |  |
| APR/MAY/JUNE  | 18            | 0           | 0             | APR/MAY/JUNE          | 59                     | 0                       | 0                                                  |  |  |